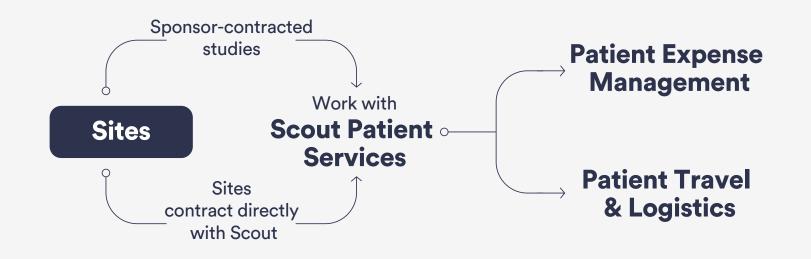

## **Easy Contracting Options**

We offer enterprise-level and per-protocol contracts. You select the option that makes sense for your operations.

## **Scalable Pricing, Smart Support**

There's no cost to sites through sponsor-contracted studies. For sites that contract directly with Scout, pricing adapts to transaction volume. We help sites develop budget line items to streamline sponsor approvals.